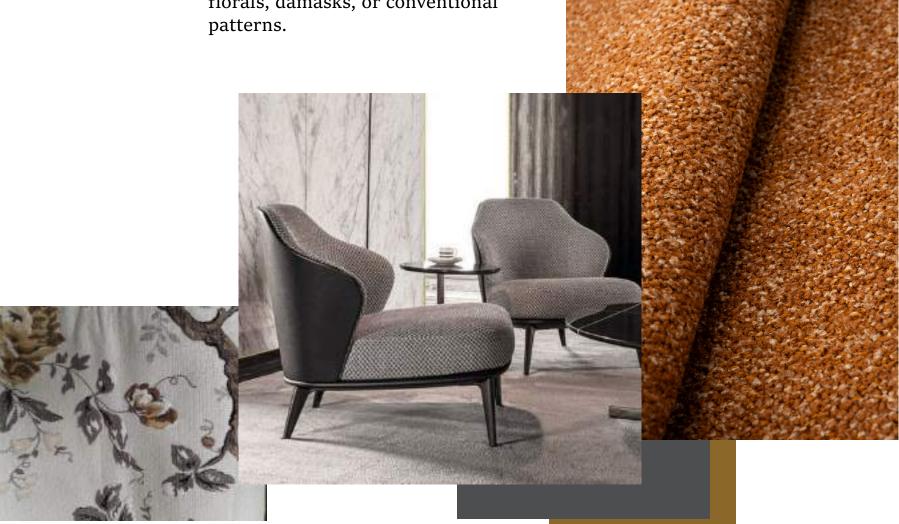

## Jacquard

Jacquard fabric features complex patterns woven on a jacquard loom. Jacquards are available in various designs, compositions, and weights. while the pattern options are unlimited. From fancy botanicals and complex brocades to classic stripes, florals, damasks, or conventional patterns.