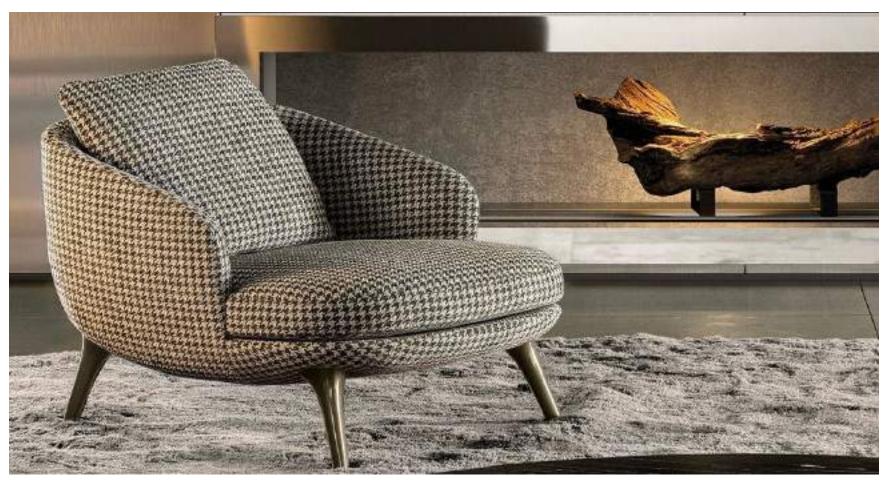

## Valvet

Velvet upholstery fabric is made up of 100% polyester and thus is quite durable. While the "piles" on its surface still make it extremely soft and warm. An interesting part of polyester velvet upholstery fabric is the the direction in those fibers of the "pile" lie and the light is reflected differently depending on the direction of the fibers.