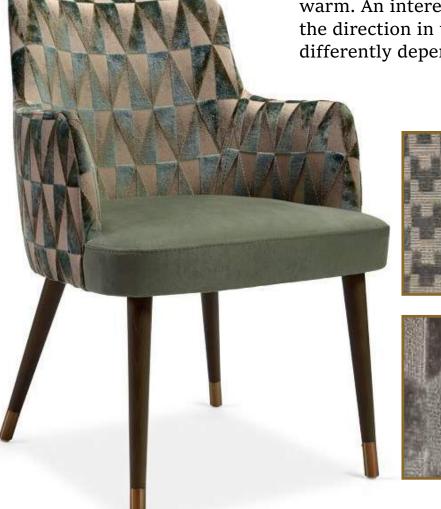

## Valvet

Velvet upholstery fabric is made up of 100% polyester and thus is quite durable. While the "piles" on its surface still make it extremely soft and warm. An interesting part of polyester velvet upholstery fabric is the the direction in those fibers of the "pile" lie and the light is reflected differently depending on the direction of the fibers.